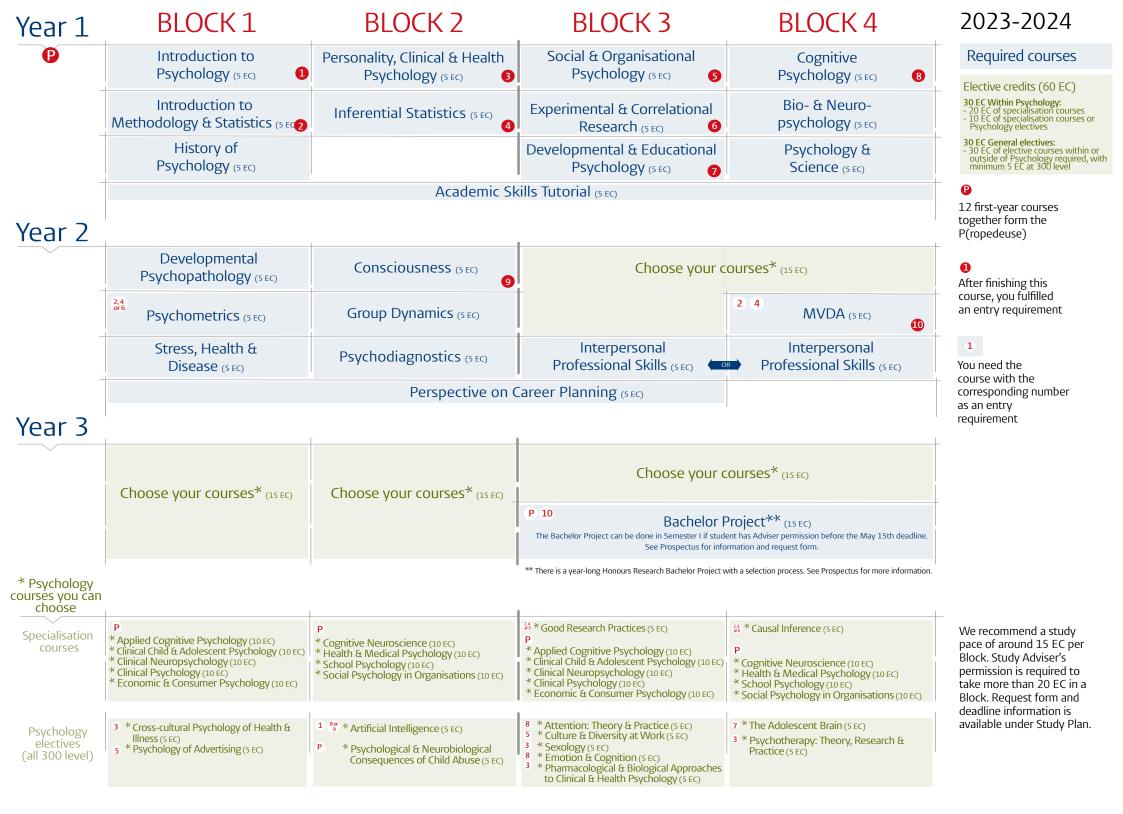

## 2023-2024

| _       |                                                    |                           | 1                                                               | 1                                    |
|---------|----------------------------------------------------|---------------------------|-----------------------------------------------------------------|--------------------------------------|
| <u></u> | Bachelor specialisation course                     | ls a require-<br>ment for | Master specialisation***                                        | Research Master<br>specialisation*** |
|         | Applied Cognitive Psychology                       |                           | Applied Cognitive Psychology<br>Occupational Health Psychology* |                                      |
|         | Clinical Child & Adolescent Psychology             |                           | Child & Adolescent Psychology                                   | Developmental Psychology             |
|         | Clinical Neuropsychology                           |                           | Clinical Neuropsychology                                        |                                      |
|         | Clinical Psychology                                |                           | Clinical Psychology                                             | Clinical & Health Psychology         |
|         | Economic & Consumer Psychology                     |                           | Economic & Consumer Psychology                                  | Social & Economic Psychology         |
|         | Cognitive Neuroscience                             |                           |                                                                 | Cognitive Neuroscience**             |
|         | Health & Medical Psychology                        |                           | Health & Medical Psychology                                     | Clinical & Health Psychology         |
|         |                                                    |                           | Occupational Health Psychology*                                 |                                      |
|         | School Psychology                                  |                           | School Psychology                                               | Developmental Psychology             |
|         | Social Psychology in Organisations                 |                           | Social & Organisational Psychology                              | Social & Economic Psychology         |
|         |                                                    |                           | Occupational Health Psychology*                                 |                                      |
|         | Good research practices and/or<br>Causal Inference |                           | Methodology & Statistics in Psychology                          |                                      |

 $^{\star}$ 

You can choose between 3 specialisation courses for the master specialisation Occupational Health Psychology. The minor Brain & Cognition can also be used as an entry requirement for the Research Master specialisation Cognitive Neuroscience instead of the \*\* specialisation course.

Please see the prospective student webpages of individual one year master's specialisations or research master for information about their entry criteria, application process and deadlines. \*\*\*

Note: You can only enrol in one 1-year master's specialisation.